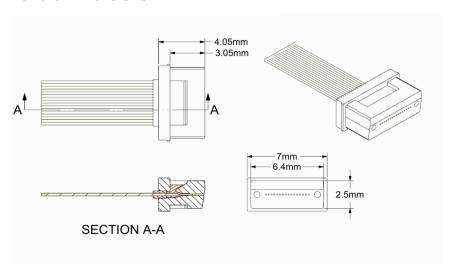

16F MT Ferrule 4mm Length is based on the proven alignment structure of MT-16 ferrules. Can be applicated in on-board fiber management, as well as incorporation into transceivers.



## **Features**

- 16 fibers at 250 micron pitch
- > Compatible with 250, 200, and 165 micron fibers
- Intermated with MT-16 technology
- Low insertion loss for SM APC and MM APC applications



## **Optical Performance**

|                | Single-mode Standard         |
|----------------|------------------------------|
| Insertion Loss | 0.25dB Typical               |
|                | (All Fibers)                 |
|                | 0.5dB Maximum (Single Fiber) |
| Return Loss    | > 60dB                       |
|                | (8° Angle Polish)            |

## Ferrule Dimensions