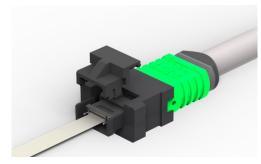

16F MT Ferrule 4mm Length is based on the proven alignment structure of MT-16 ferrules. Can be applicated in on-board fiber management, as well as incorporation into transceivers.

## **Features**

- 16 fibers at 250 micron pitch
- > Compatible with 250, 200, and 165 micron fibers
- Intermated with MT-16 technology
- Low insertion loss for SM APC and MM APC applications