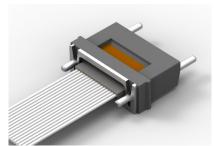

16F MT Ferrule 4mm Length is based on the proven alignment structure of MT-16 ferrules. Can be applicated in on-board fiber management, as well as incorporation into transceivers.

## **Features**

- 16 fibers at 250 micron pitch
- > Compatible with 250, 200, and 165 micron fibers
- Intermated with MT-16 technology
- Low insertion loss for SM APC and MM APC applications